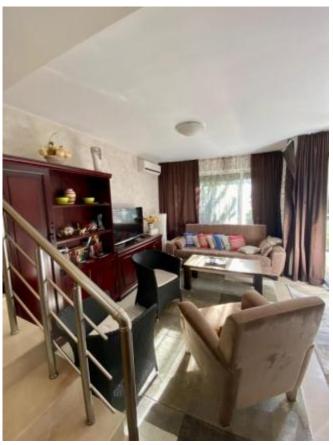

The 106 sq. m townhouse consists of two floors. On the ground floor, there is a living room with a kitchen, hall, bathroom with a shower cabin, vestibule, and a large balcony with a separate exit to a swimming pool. The balcony overviews the territory of the living complex. On the second floor, there are two bedrooms, two balconies, and a bathroom with a bath.

The house is completely equipped with furniture and housing appliances needed for comfortable living.

The townhouse fits for year-round living and investment.

 $\textbf{Source URL:} \ \text{https://apartestate.com/en/catalog/two-storey-townhouse-st-vlas}$