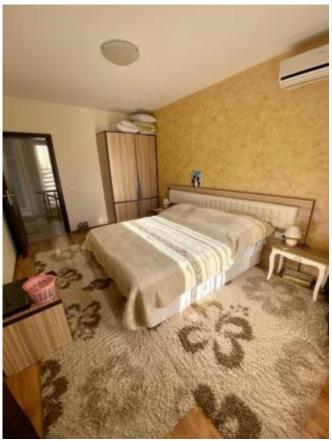

The 106 sq. m townhouse consists of two floors. On the ground floor, there is a living room with a kitchen, hall, bathroom with a shower cabin, vestibule, and a large balcony with a separate exit to a swimming pool. The balcony overviews the territory of the living complex. On the second floor, there are two bedrooms, two balconies, and a bathroom with a bath.

The house is completely equipped with furniture and housing appliances needed for comfortable living.

The townhouse fits for year-round living and investment.

 $\textbf{Source URL:} \ \text{https://apartestate.com/en/catalog/two-storey-townhouse-st-vlas}$