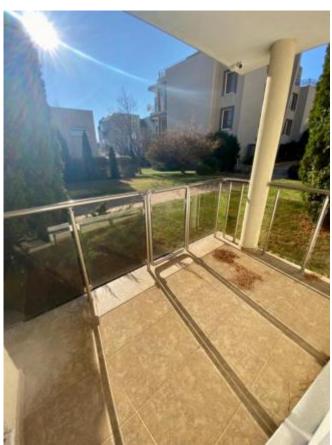

The 106 sq. m townhouse consists of two floors. On the ground floor, there is a living room with a kitchen, hall, bathroom with a shower cabin, vestibule, and a large balcony with a separate exit to a swimming pool. The balcony overviews the territory of the living complex. On the second floor, there are two bedrooms, two balconies, and a bathroom with a bath.