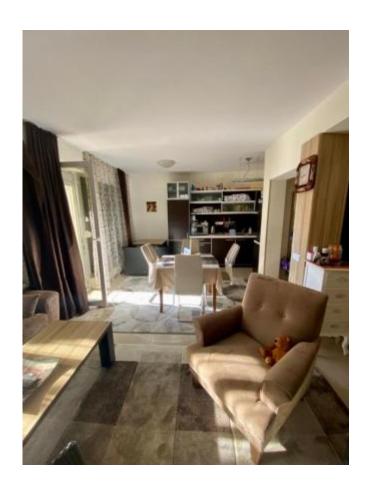

The 106 sq. m townhouse consists of two floors. On the ground floor, there is a living room with a kitchen, hall, bathroom with a shower cabin, vestibule, and a large balcony with a separate exit to a swimming pool. The balcony overviews the territory of the living complex. On the second floor, there are two bedrooms, two balconies, and a bathroom with a bath.

The house is completely equipped with furniture and housing appliances needed for comfortable living.

The townhouse fits for year-round living and investment.

 $\textbf{Source URL:} \ \text{https://apartestate.com/en/catalog/two-storey-townhouse-st-vlas}$