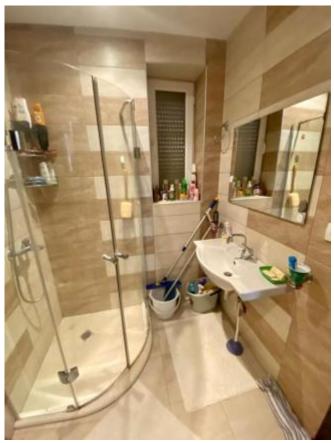

The 106 sq. m townhouse consists of two floors. On the ground floor, there is a living room with a kitchen, hall, bathroom with a shower cabin, vestibule, and a large balcony with a separate exit to a swimming pool. The balcony overviews the territory of the living complex. On the second floor, there are two bedrooms, two balconies, and a bathroom with a bath.