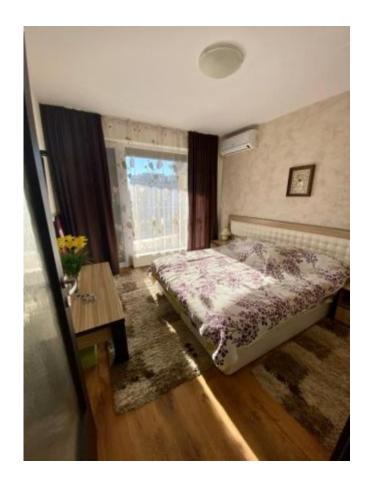

The 106 sq. m townhouse consists of two floors. On the ground floor, there is a living room with a kitchen, hall, bathroom with a shower cabin, vestibule, and a large balcony with a separate exit to a swimming pool. The balcony overviews the territory of the living complex. On the second floor, there are two bedrooms, two balconies, and a bathroom with a bath.

The house is completely equipped with furniture and housing appliances needed for comfortable living.

The townhouse fits for year-round living and investment.

 $\textbf{Source URL:} \ \text{https://apartestate.com/en/catalog/two-storey-townhouse-st-vlas}$