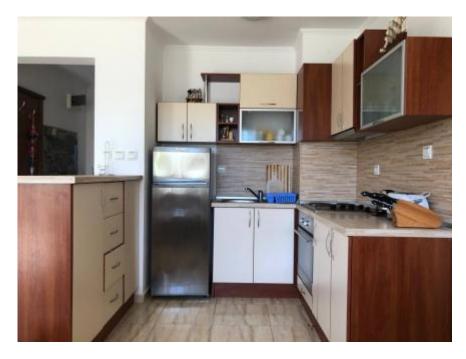

#### Kitchen:

refrigerator hot plates oven aspirator dining table chairs hanging wall cabinets kitchen countertop

#### Текст объявления:

A large apartment is for sale on the ground floor in the living complex Watermill, St. Vlas. There are two bedrooms, a living room with a kitchen area and two bathrooms in the flat.