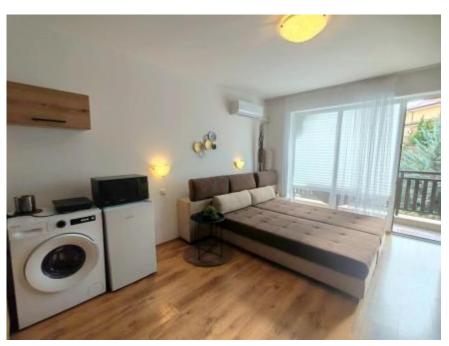

# **Equipment:**

air conditioning washing machine boiler

#### Kitchen:

refrigerator dining table chairs hanging wall cabinets kitchen countertop

The 40 sq.m studio is located on the first floor of a building with elevator. The layout consists of an entrance hall, living room with kitchen and dining area, bathroom and terrace overlooking the courtyard.

The apartment is fully furnished and equipped with everything you need for a comfortable stay. The interior has been designed with an emphasis on style and comfort, offering modern furniture, appliances and thoughtful details that create an atmosphere of harmony.