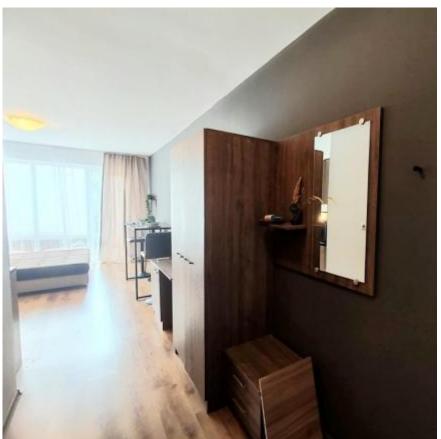

The 40 sq.m studio is located on the first floor of a building with elevator. The layout consists of an entrance hall, living room with kitchen and dining area, bathroom and terrace overlooking the courtyard.

The apartment is fully furnished and equipped with everything you need for a comfortable stay. The interior has been designed with an emphasis on style and comfort, offering modern furniture, appliances and thoughtful details that create an atmosphere of harmony.