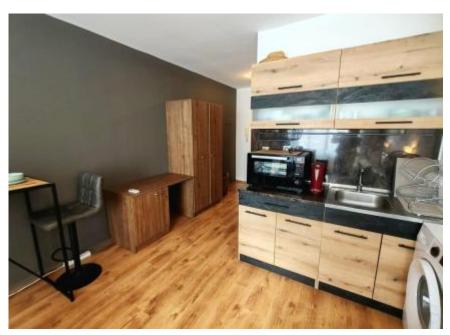

#### Kitchen:

refrigerator dining table chairs hanging wall cabinets kitchen countertop

The 40 sq.m studio is located on the first floor of a building with elevator. The layout consists of an entrance hall, living room with kitchen and dining area, bathroom and terrace overlooking the courtyard.

The apartment is fully furnished and equipped with everything you need for a comfortable stay. The interior has been designed with an emphasis on style and comfort, offering modern furniture, appliances and thoughtful details that create an atmosphere of harmony.