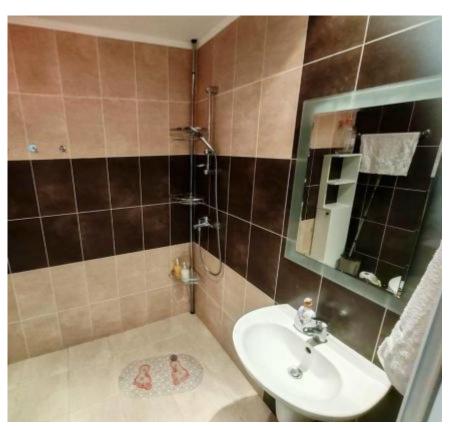

#### Number of toilets/bathrooms:

1

The 40 sq.m studio is located on the first floor of a building with elevator. The layout consists of an entrance hall, living room with kitchen and dining area, bathroom and terrace overlooking the courtyard.