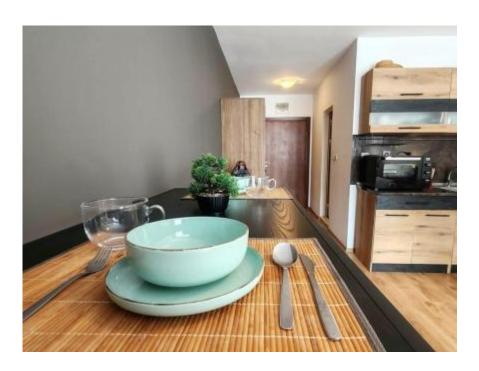

#### Kitchen:

refrigerator dining table chairs hanging wall cabinets kitchen countertop

The 40 sq.m studio is located on the first floor of a building with elevator. The layout consists of an entrance hall, living room with kitchen and dining area, bathroom and terrace overlooking the courtyard.

The apartment is fully furnished and equipped with everything you need for a comfortable stay. The interior has been designed with an emphasis on style and comfort, offering modern furniture, appliances and thoughtful details that create an atmosphere of harmony.