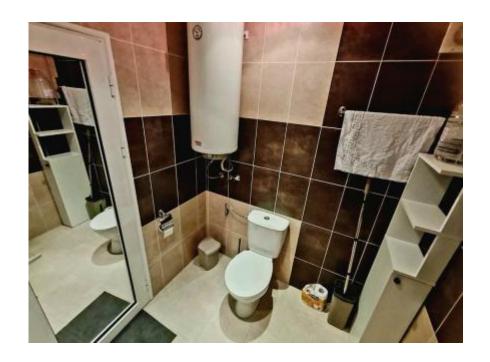

#### Number of toilets/bathrooms:

1

The 40 sq.m studio is located on the first floor of a building with elevator. The layout consists of an entrance hall, living room with kitchen and dining area, bathroom and terrace overlooking the courtyard.

The apartment is fully furnished and equipped with everything you need for a comfortable stay. The interior has been designed with an emphasis on style and comfort, offering modern furniture, appliances and thoughtful details that create an atmosphere of harmony.