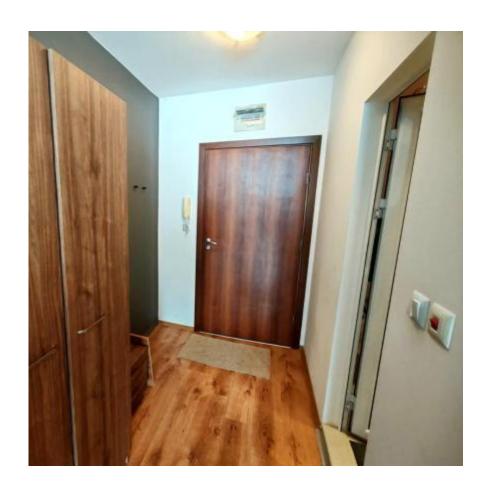

The 40 sq.m studio is located on the first floor of a building with elevator. The layout consists of an entrance hall, living room with kitchen and dining area, bathroom and terrace overlooking the courtyard.

The apartment is fully furnished and equipped with everything you need for a comfortable stay. The interior has been designed with an emphasis on style and comfort, offering modern furniture, appliances and thoughtful details that create an atmosphere of harmony.