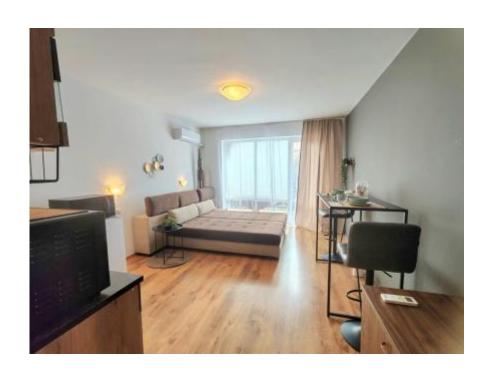

The 40 sq.m studio is located on the first floor of a building with elevator. The layout consists of an entrance hall, living room with kitchen and dining area, bathroom and terrace overlooking the courtyard.

The apartment is fully furnished and equipped with everything you need for a comfortable stay. The interior has been designed with an emphasis on style and comfort, offering modern furniture, appliances and thoughtful details that create an atmosphere of harmony.