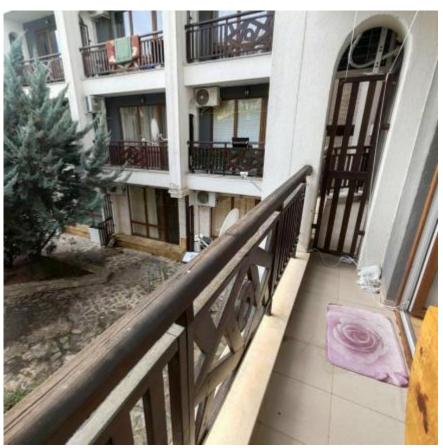

# Plans and spaces:

terrace

#### View:

view to the inner yard

The 40 sq.m studio is located on the first floor of a building with elevator. The layout consists of an entrance hall, living room with kitchen and dining area, bathroom and terrace overlooking the courtyard.