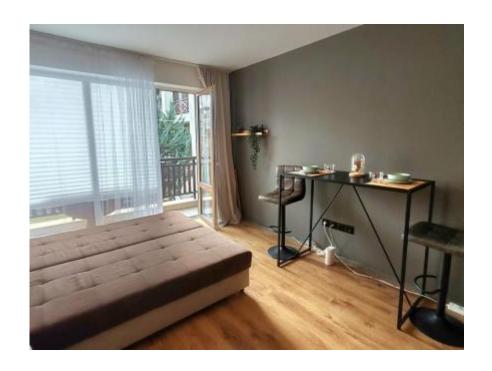

# Plans and spaces:

terrace

The 40 sq.m studio is located on the first floor of a building with elevator. The layout consists of an entrance hall, living room with kitchen and dining area, bathroom and terrace overlooking the courtyard.

The apartment is fully furnished and equipped with everything you need for a comfortable stay. The interior has been designed with an emphasis on style and comfort, offering modern furniture, appliances and thoughtful details that create an atmosphere of harmony.