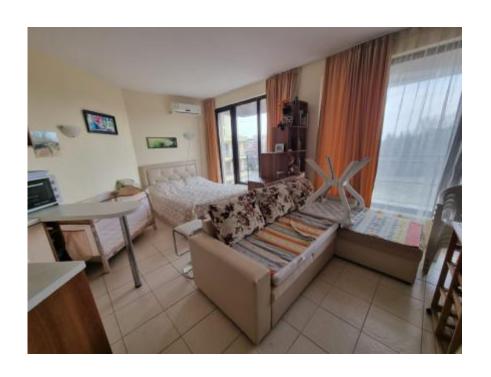

## Текст объявления:

Apart Estate offers for sale a studio in a residential building in the resort village of Ravda. All the necessary infrastructure is nearby.

The studio with an area of 48 m2 is located on the third floor of the residential building and consists of: entrance hall, living room with kitchen and dining zones, bathroom, storage room and terrace.

Appliances and equipment: kitchen set with hobs, hood and bar counter, microwave oven, oven, large fridge, storage space for clothes and belongings, shoe rack, TV, sofa, double bed, washing machine. The bathroom is equipped with a shower cabin and a boiler. Floor covering: ceramic tiles. The apartment has air conditioning.