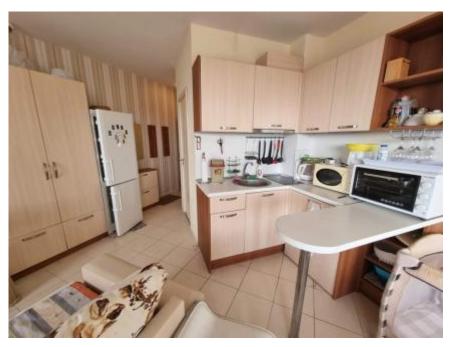

#### Kitchen:

refrigerator
hot plates
oven
aspirator
dining table
chairs

hanging wall cabinets

kitchen countertop

Appliances and equipment: kitchen set with hobs, hood and bar counter, microwave oven, oven, large fridge, storage space for clothes and belongings, shoe rack, TV, sofa, double bed, washing machine. The bathroom is equipped with a shower cabin and a boiler. Floor covering: ceramic tiles. The apartment has air conditioning.