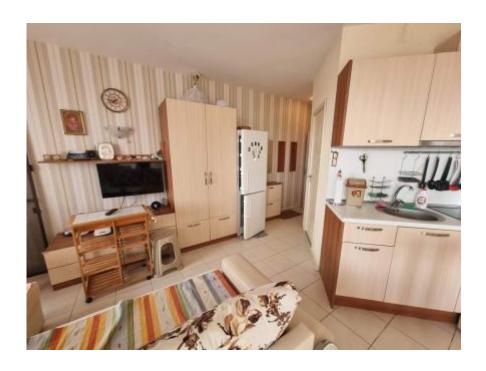

#### Kitchen:

refrigerator
hot plates
oven
aspirator
dining table
chairs

hanging wall cabinets

kitchen countertop

Appliances and equipment: kitchen set with hobs, hood and bar counter, microwave oven, oven, large fridge, storage space for clothes and belongings, shoe rack, TV, sofa, double bed, washing machine. The bathroom is equipped with a shower cabin and a boiler. Floor covering: ceramic tiles. The apartment has air conditioning.