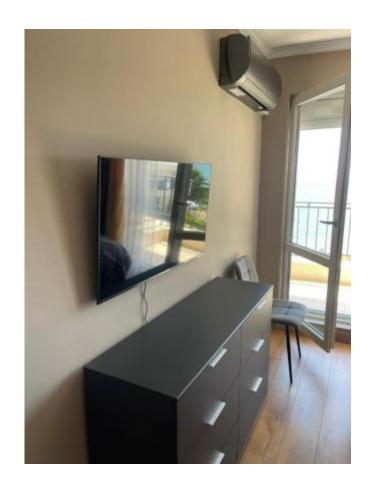

The apartment has a separate entrance area. A cozy studio-living room is made in warm colors and is equipped with new furniture and modern appliances. In the bedroom, there is a large double bed, TV-set, chest of drawers and a wardrobe. Every room is equipped with an air conditioning system. In the WC, there is a shower cabin. The apartment fits for year-round living and investment.