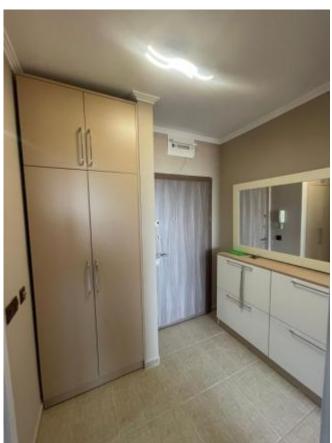

The apartment has a separate entrance area. A cozy studio-living room is made in warm colors and is equipped with new furniture and modern appliances. In the bedroom, there is a large double bed, TV-set, chest of drawers and a wardrobe. Every room is equipped with an air conditioning system. In the WC, there is a shower cabin. The apartment fits for year-round living and investment.