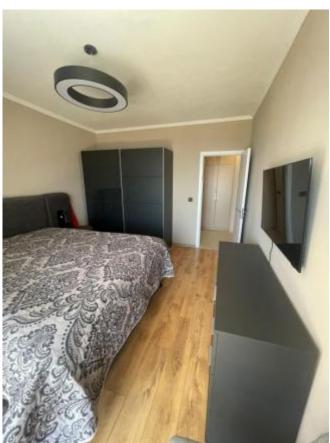

The apartment has a separate entrance area. A cozy studio-living room is made in warm colors and is equipped with new furniture and modern appliances. In the bedroom, there is a large double bed, TV-set, chest of drawers and a wardrobe. Every room is equipped with an air conditioning system. In the WC, there is a shower cabin. The apartment fits for year-round living and investment.