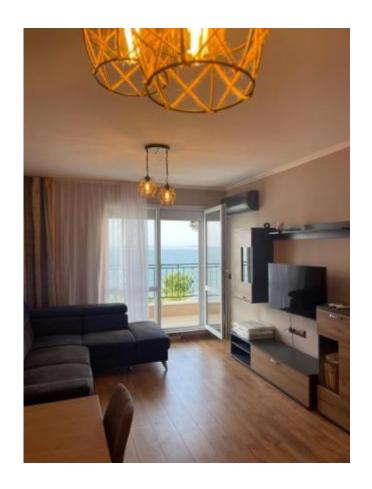

# **Furnishings:**

Furnished

The apartment has a separate entrance area. A cozy studio-living room is made in warm colors and is equipped with new furniture and modern appliances. In the bedroom, there is a large double bed, TV-set, chest of drawers and a wardrobe. Every room is equipped with an air conditioning system. In the WC, there is a shower cabin. The apartment fits for year-round living and investment.