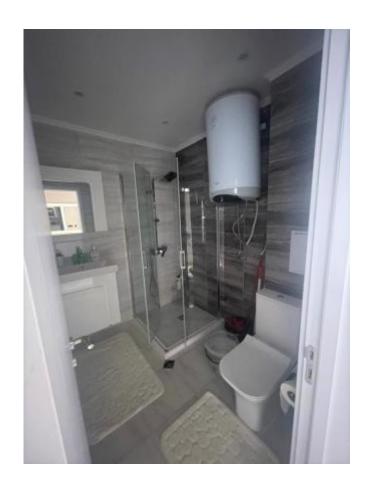

## Number of toilets/bathrooms:

1

The apartment has a separate entrance area. A cozy studio-living room is made in warm colors and is equipped with new furniture and modern appliances. In the bedroom, there is a large double bed, TV-set, chest of drawers and a wardrobe. Every room is equipped with an air conditioning system. In the WC, there is a shower cabin. The apartment fits for year-round living and investment.