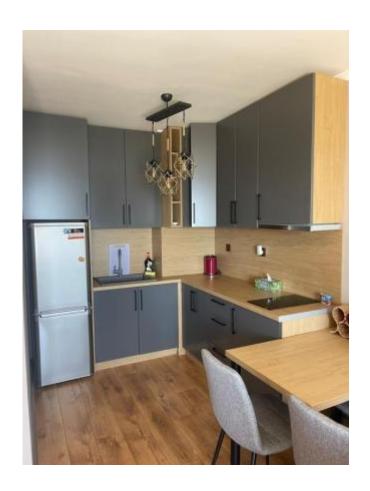

## Kitchen:

refrigerator
hot plates
aspirator
dining table
chairs
hanging wall cabinets
kitchen countertop

The apartment has a separate entrance area. A cozy studio-living room is made in warm colors and is equipped with new furniture and modern appliances. In the bedroom, there is a large double bed, TV-set, chest of drawers and a wardrobe. Every room is equipped with an air conditioning system. In the WC, there is a shower cabin. The apartment fits for year-round living and investment.