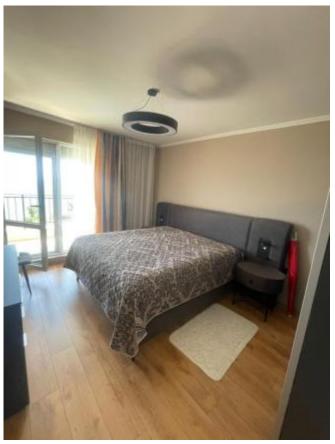

The apartment has a separate entrance area. A cozy studio-living room is made in warm colors and is equipped with new furniture and modern appliances. In the bedroom, there is a large double bed, TV-set, chest of drawers and a wardrobe. Every room is equipped with an air conditioning system. In the WC, there is a shower cabin. The apartment fits for year-round living and investment.