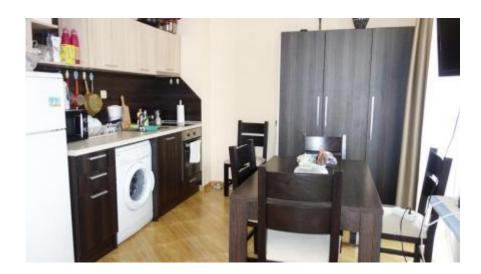

## Kitchen:

refrigerator
hot plates
oven
aspirator
dining table
chairs
hanging wall cabinets
kitchen countertop

## Текст объявления:

The one bedroom apartment in a luxury complex Sky Dreams, Sveti Vlas, is offered for sale. Just 150 m from the sea!

The 67 sq. m. apartment located on the second floor consists of a dining room with a kitchen, bedroom, bathroom with WC, and a balcony. It is furnished, suitable for year round living.