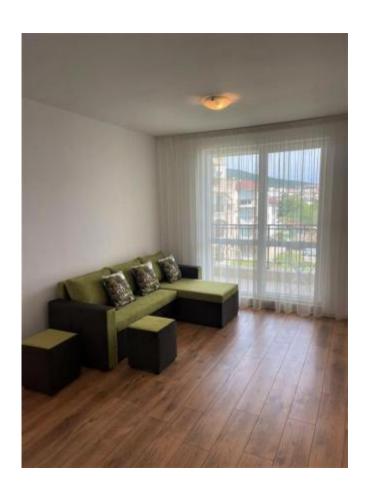

Within a walking distance, there are all the necessary infrastructures: public transport stops, shops, supermarkets, restaurants, cafes, bars, pharmacies, a medical center, bank, clubs, discos, etc.

The 56 sq. m apartment is on the third floor of the living building with an elevator and consists of a studio-type living room, bedroom, bathroom and a balcony overlooking the yard, the swimming pool and the sea.

The apartment is partially furnished and equipped – it has upholstered furniture and a double bed with bedside tables. A shower cabin and a boiler are installed in the bathroom.

The apartment suits for permanent living and investment.