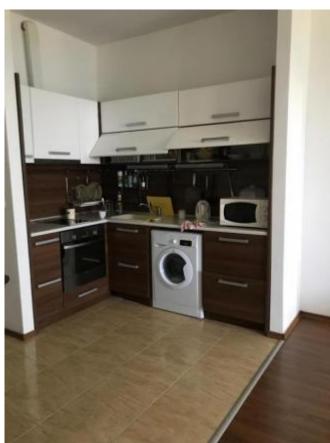

## Kitchen:

refrigerator hot plates oven aspirator dining table

chairs

hanging wall cabinets kitchen countertop