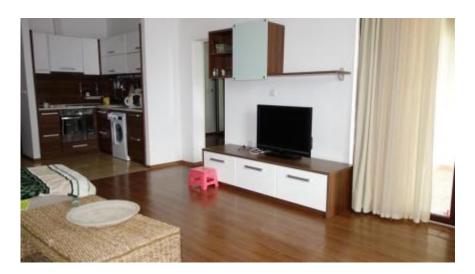

## Kitchen:

refrigerator hot plates oven aspirator dining table

chairs

hanging wall cabinets kitchen countertop