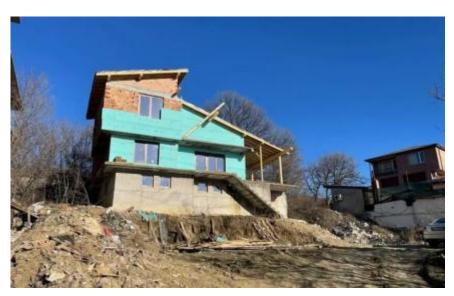

## We are offering for sale an unfinished house with sea views in the village of Kosharitsa.

A three-storey 212 sq. m house is located on a plot of 500 sq. m. The living area is 160 sq. m.

The first floor consists of a large living room with panoramic windows, bedroom, large bathroom and a room (for a study or a utility room). The second floor is a living room, bedroom, bathroom, and a large roofed terrace. The third floor consists of a large bedroom and a sea view balcony. The second floor terrace and the third floor balcony unveil panoramic views of the sea and the whole Sunny Beach.

The house is built up, partially covered with an insulator. There is a new roof with tiles. The water has been supplied to the plot; all that remains is to bring it into the house. Electricity is ready as per documents; it will be brought to the plot by the municipality. Water, sewerage and electricity are municipal. The plot is on a mountainside; there is a slope.