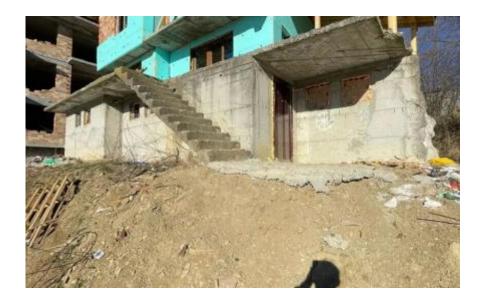

The house is built up, partially covered with an insulator. There is a new roof with tiles. The water has been supplied to the plot; all that remains is to bring it into the house. Electricity is ready as per documents; it will be brought to the plot by the municipality. Water, sewerage and electricity are municipal. The plot is on a mountainside; there is a slope.