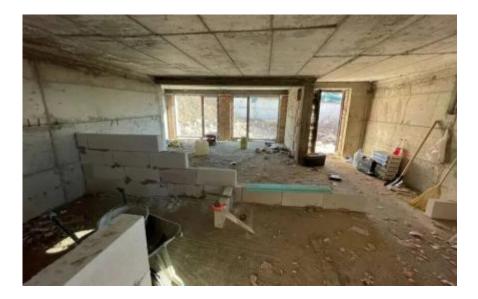

## We are offering for sale an unfinished house with sea views in the village of Kosharitsa.

A three-storey 212 sq. m house is located on a plot of 500 sq. m. The living area is 160 sq. m.

The first floor consists of a large living room with panoramic windows, bedroom, large bathroom and a room (for a study or a utility room). The second floor is a living room, bedroom, bathroom, and a large roofed terrace. The third floor consists of a large bedroom and a sea view balcony. The second floor terrace and the third floor balcony unveil panoramic views of the sea and the whole Sunny Beach.

The house is built up, partially covered with an insulator. There is a new roof with tiles. The water has been supplied to the plot; all that remains is to bring it into the house. Electricity is ready as per documents; it will be brought to the plot by the municipality. Water, sewerage and electricity are municipal. The plot is on a mountainside; there is a slope.