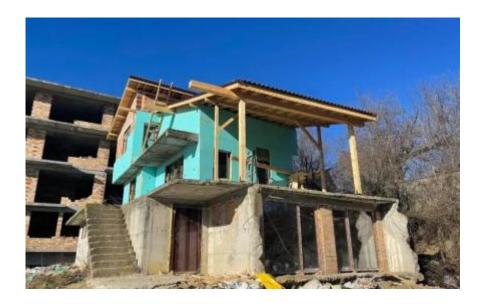

## We are offering for sale an unfinished house with sea views in the village of Kosharitsa.

A three-storey 212 sq. m house is located on a plot of 500 sq. m. The living area is 160 sq. m.

The first floor consists of a large living room with panoramic windows, bedroom, large bathroom and a room (for a study or a utility room). The second floor is a living room, bedroom, bathroom, and a large roofed terrace. The third floor consists of a large bedroom and a sea view balcony. The second floor terrace and the third floor balcony unveil panoramic views of the sea and the whole Sunny Beach.

The house is built up, partially covered with an insulator. There is a new roof with tiles. The water has been supplied to the plot; all that remains is to bring it into the house. Electricity is ready as per documents; it will be brought to the plot by the municipality. Water, sewerage and electricity are municipal. The plot is on a mountainside; there is a slope.