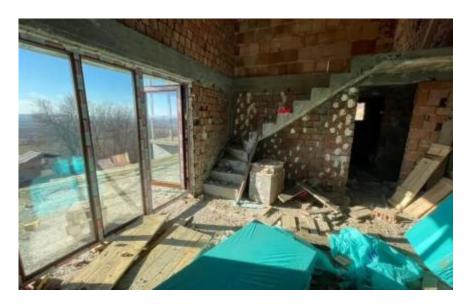

## We are offering for sale an unfinished house with sea views in the village of Kosharitsa.

A three-storey 212 sq. m house is located on a plot of 500 sq. m. The living area is 160 sq. m.

The first floor consists of a large living room with panoramic windows, bedroom, large bathroom and a room (for a study or a utility room). The second floor is a living room, bedroom, bathroom, and a large roofed terrace. The third floor consists of a large bedroom and a sea view balcony. The second floor terrace and the third floor balcony unveil panoramic views of the sea and the whole Sunny Beach.

The house is built up, partially covered with an insulator. There is a new roof with tiles. The water has been supplied to the plot; all that remains is to bring it into the house. Electricity is ready as per documents; it will be brought to the plot by the municipality. Water, sewerage and electricity are municipal. The plot is on a mountainside; there is a slope.