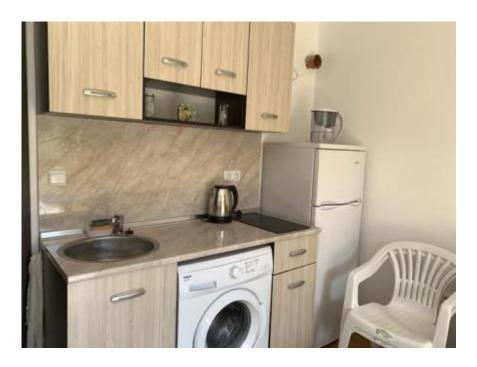

## Kitchen:

dishwasher hot plates aspirator hanging wall cabinets

The 30 sq. m studio apartment is on the fourth floor and consists of a corridor, a room with a kitchenette and a sleeping area, a bathroom with a toilet. The balcony overlooks the forest.