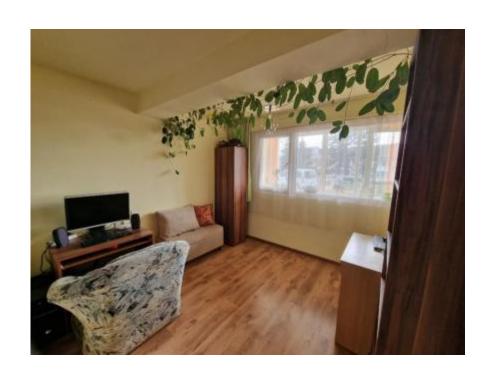

The 50 sq. m apartment is on the ground floor of the building and consists of: living room with kitchen and dining zones, one bedroom, bathroom and glazed terrace. The balcony has a partial sea view.

Appliances and equipment: kitchen set with hotplates, oven and hood, refrigerator, dining table with chairs, upholstered furniture, wardrobe, cosmetic table with mirror, storage space for clothes and belongings, garden furniture. The apartment has air conditioning. Floor covering: laminate and ceramic tiles.