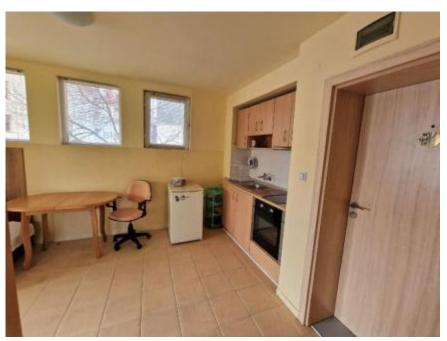

The 50 sq. m apartment is on the ground floor of the building and consists of: living room with kitchen and dining zones, one bedroom, bathroom and glazed terrace. The balcony has a partial sea view.

Appliances and equipment: kitchen set with hotplates, oven and hood, refrigerator, dining table with chairs, upholstered furniture, wardrobe, cosmetic table with mirror, storage space for clothes and belongings, garden furniture. The apartment has air conditioning. Floor covering: laminate and ceramic tiles.

#### Kitchen:

refrigerator hot plates oven aspirator dining table chairs

hanging wall cabinets

kitchen countertop