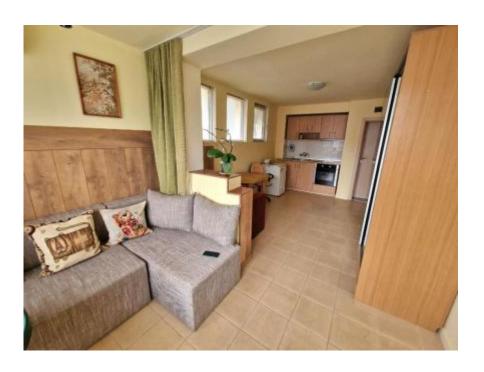

The 50 sq. m apartment is on the ground floor of the building and consists of: living room with kitchen and dining zones, one bedroom, bathroom and glazed terrace. The balcony has a partial sea view.

Appliances and equipment: kitchen set with hotplates, oven and hood, refrigerator, dining table with chairs, upholstered furniture, wardrobe, cosmetic table with mirror, storage space for clothes and belongings, garden furniture. The apartment has air conditioning. Floor covering: laminate and ceramic tiles.

# Apart Estate offers for sale a one-bedroom apartment in Rusalka district in the city of Sveti Vlas.

The apartment is located in a building with no maintenance fee, close to all the necessary infrastructure: bus stops, cafes, bars, restaurants, snack bars, pharmacies, supermarkets, grocery stores.