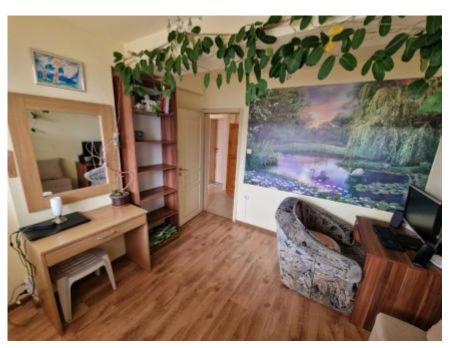

The 50 sq. m apartment is on the ground floor of the building and consists of: living room with kitchen and dining zones, one bedroom, bathroom and glazed terrace. The balcony has a partial sea view.

Appliances and equipment: kitchen set with hotplates, oven and hood, refrigerator, dining table with chairs, upholstered furniture, wardrobe, cosmetic table with mirror, storage space for clothes and belongings, garden furniture. The apartment has air conditioning. Floor covering: laminate and ceramic tiles.