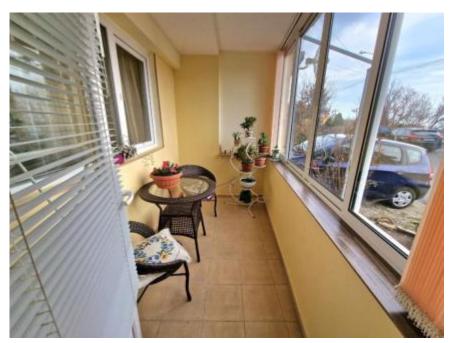

#### Plans and spaces:

balcony

The 50 sq. m apartment is on the ground floor of the building and consists of: living room with kitchen and dining zones, one bedroom, bathroom and glazed terrace. The balcony has a partial sea view.

Appliances and equipment: kitchen set with hotplates, oven and hood, refrigerator, dining table with chairs, upholstered furniture, wardrobe, cosmetic table with mirror, storage space for clothes and belongings, garden furniture. The apartment has air conditioning. Floor covering: laminate and ceramic tiles.