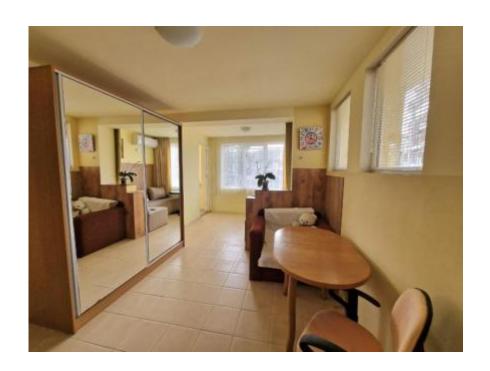

The 50 sq. m apartment is on the ground floor of the building and consists of: living room with kitchen and dining zones, one bedroom, bathroom and glazed terrace. The balcony has a partial sea view.

Appliances and equipment: kitchen set with hotplates, oven and hood, refrigerator, dining table with chairs, upholstered furniture, wardrobe, cosmetic table with mirror, storage space for clothes and belongings, garden furniture. The apartment has air conditioning. Floor covering: laminate and ceramic tiles.