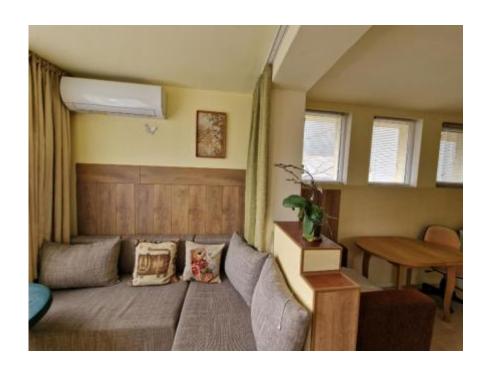

The 50 sq. m apartment is on the ground floor of the building and consists of: living room with kitchen and dining zones, one bedroom, bathroom and glazed terrace. The balcony has a partial sea view.

Appliances and equipment: kitchen set with hotplates, oven and hood, refrigerator, dining table with chairs, upholstered furniture, wardrobe, cosmetic table with mirror, storage space for clothes and belongings, garden furniture. The apartment has air conditioning. Floor covering: laminate and ceramic tiles.

# Apart Estate offers for sale a one-bedroom apartment in Rusalka district in the city of Sveti Vlas.

The apartment is located in a building with no maintenance fee, close to all the necessary infrastructure: bus stops, cafes, bars, restaurants, snack bars, pharmacies, supermarkets, grocery stores.