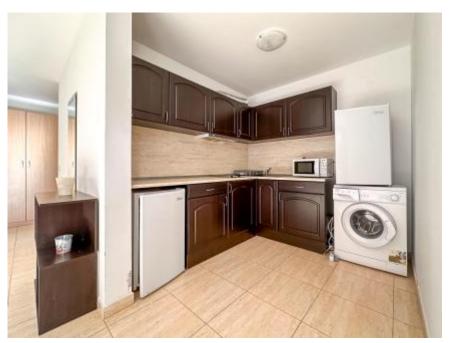

#### Kitchen:

refrigerator

hot plates

aspirator

dining table

chairs

hanging wall cabinets

kitchen countertop

The apartment is offered fully furnished and equipped, including a refrigerator, washing machine, air conditioning and a barbecue on the terrace. Ideal for both permanent living and rental at any time of the year.