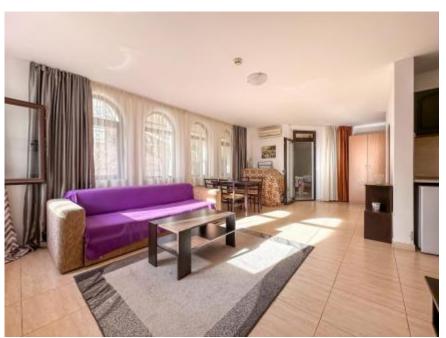

The apartment of 73 sq.m. is located on the first floor of the building and consists of: a living room with a kitchen and a dining area, one bedroom, an entrance hall, a bathroom and a terrace with its own access to the garden.

The apartment is offered fully furnished and equipped, including a refrigerator, washing machine, air conditioning and a barbecue on the terrace. Ideal for both permanent living and rental at any time of the year.