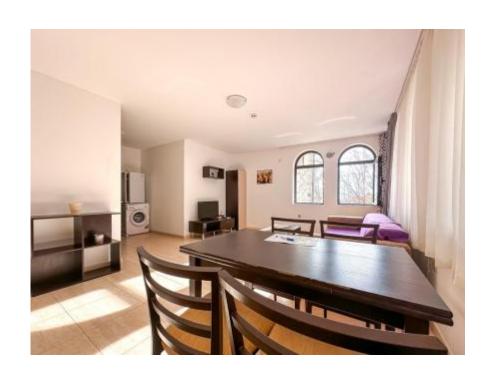

The apartment of 73 sq.m. is located on the first floor of the building and consists of: a living room with a kitchen and a dining area, one bedroom, an entrance hall, a bathroom and a terrace with its own access to the garden.

The apartment is offered fully furnished and equipped, including a refrigerator, washing machine, air conditioning and a barbecue on the terrace. Ideal for both permanent living and rental at any time of the year.