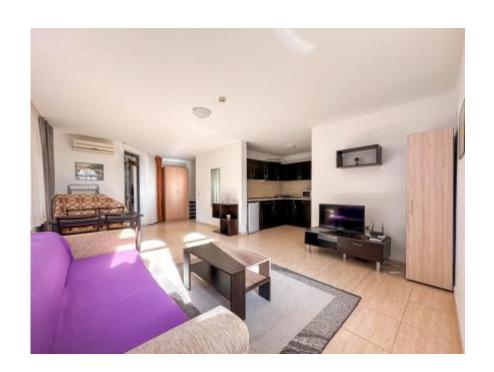

The apartment of 73 sq.m. is located on the first floor of the building and consists of: a living room with a kitchen and a dining area, one bedroom, an entrance hall, a bathroom and a terrace with its own access to the garden.

The apartment is offered fully furnished and equipped, including a refrigerator, washing machine, air conditioning and a barbecue on the terrace. Ideal for both permanent living and rental at any time of the year.