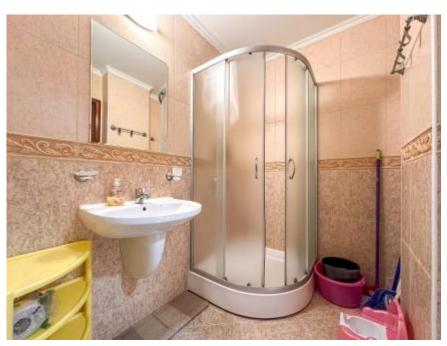

The apartment of 73 sq.m. is located on the first floor of the building and consists of: a living room with a kitchen and a dining area, one bedroom, an entrance hall, a bathroom and a terrace with its own access to the garden.

# Number of toilets/bathrooms:

1