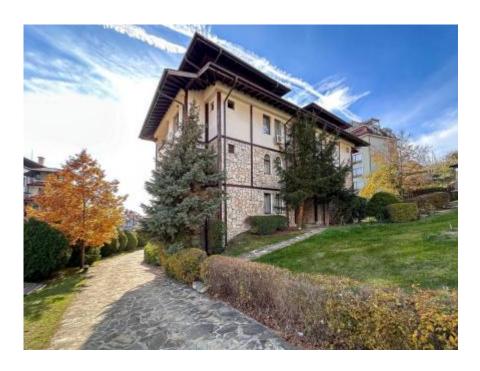

#### Текст объявления:

We offer for sale an apartment on the first floor in a luxury complex "Etara 2", located on the second coastline of the resort town of Sveti Vlas. The distance to Marina Dinevi is 400 meters, and the city center is only a 10-minute walk. Within walking distance there is a diverse infrastructure: supermarkets, grocery stores, cafes, clubs, restaurants, bars, snack bars, beauty salons, exchange offices, bus stops.

The territory of the complex is carefully maintained and fenced. It has outdoor pools, restaurants, cafes, a piano bar, a fitness center, a shop and a parking lot. The complex is equipped with security systems for your safety.