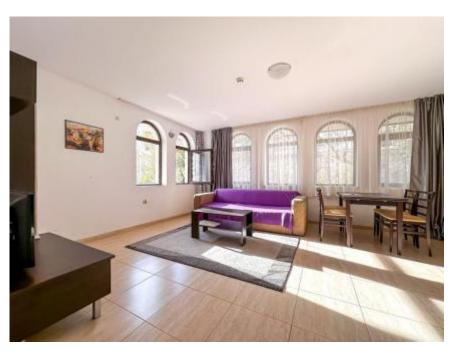

The apartment of 73 sq.m. is located on the first floor of the building and consists of: a living room with a kitchen and a dining area, one bedroom, an entrance hall, a bathroom and a terrace with its own access to the garden.

The apartment is offered fully furnished and equipped, including a refrigerator, washing machine, air conditioning and a barbecue on the terrace. Ideal for both permanent living and rental at any time of the year.