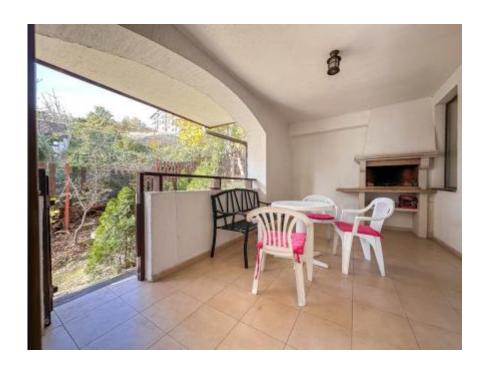

The apartment of 73 sq.m. is located on the first floor of the building and consists of: a living room with a kitchen and a dining area, one bedroom, an entrance hall, a bathroom and a terrace with its own access to the garden.

The apartment is offered fully furnished and equipped, including a refrigerator, washing machine, air conditioning and a barbecue on the terrace. Ideal for both permanent living and rental at any time of the year.