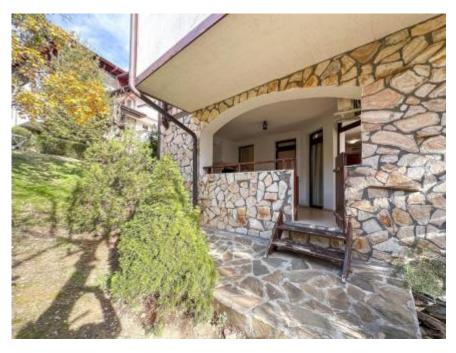

The apartment of 73 sq.m. is located on the first floor of the building and consists of: a living room with a kitchen and a dining area, one bedroom, an entrance hall, a bathroom and a terrace with its own access to the garden.