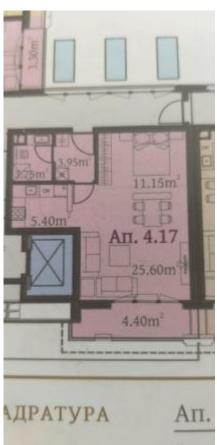

# **Apartment in the Burgas downtown - Chantrer Residence**

Offer №:

401

**Price:** 

87600€

Area:

 $73 \text{ } \text{m}^2$ 

Price per m<sup>2</sup>:

The apartment can boast of a panoramic view of the sea and the mountains.

The advantages of this offer are a good infrastructure and ecology of the neighborhood, new construction of a high quality and a wonderful layout.